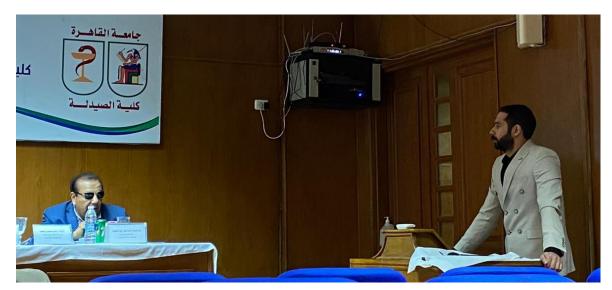

#### الدراسات العليا: المناقشات العلمية

حصول المعيدة/ ياسمينا اسامه عبده محمد على درجة الماجستير في العلوم الصيدلية (تخصص الأدوية والسموم)

حصول المعيدة/ ريم ممدوح علي مصطفى العدوى على درجة الماجستير في العلوم الصيدلية (تخصص الأدوية والسموم)