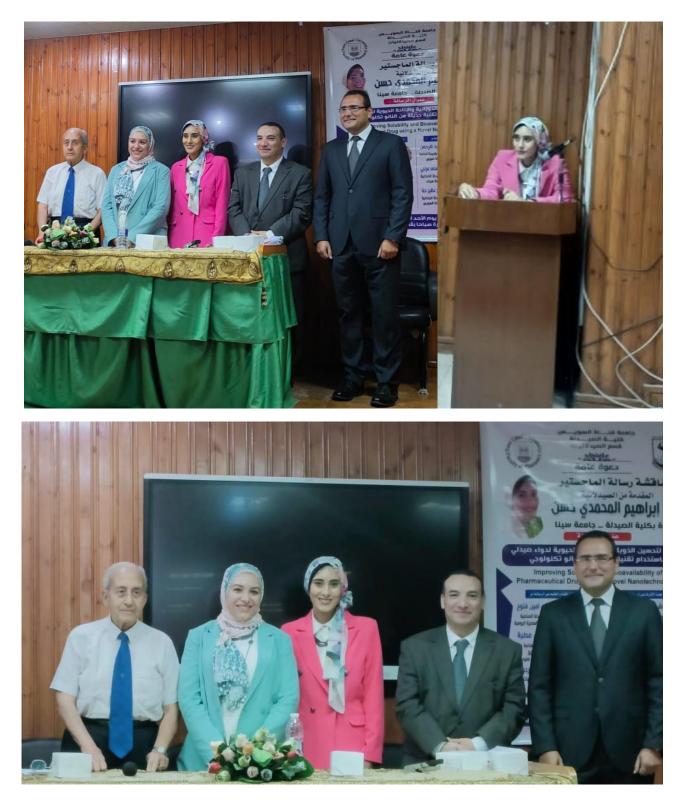

حصول المعيدة/ هند إبراهيم المحمدي حسن على درجة الماجستير في العلوم الصيدلية (تخصص الصيدلانيات)